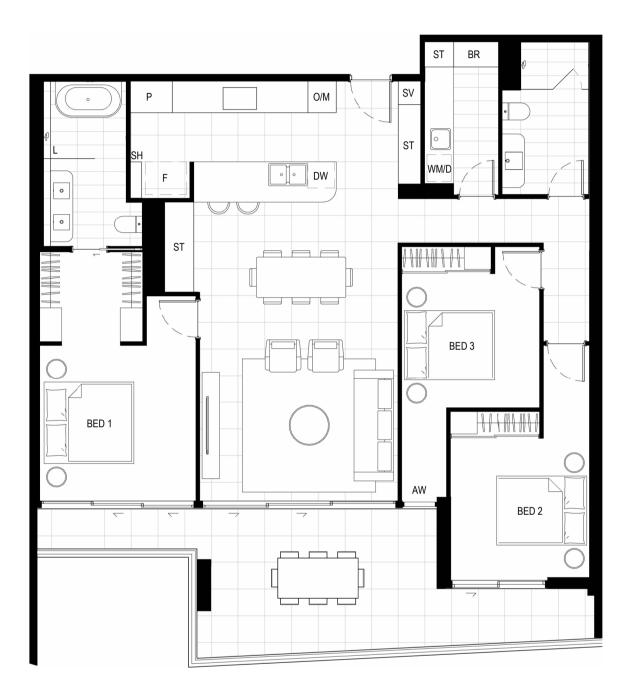

## **APARTMENTS** 131m<sup>2</sup> AW Awning Window O Oven Internal BR Broom Cupboard P Pantry 307-907 External 27m<sup>2</sup> D Dryer SH Open Shelving 📇 3 | 🖕 2 | 🚍 1 | 🚔 2 158m<sup>2</sup> DW Dishwasher **ST** Storage Cupboard ( ) N Total Fridge Recess ${\bf SV}$ $\,$ Services Cupboard $\,$ F Feature Ledge WM Washing Machine Space L Microwave М 0 2 3m