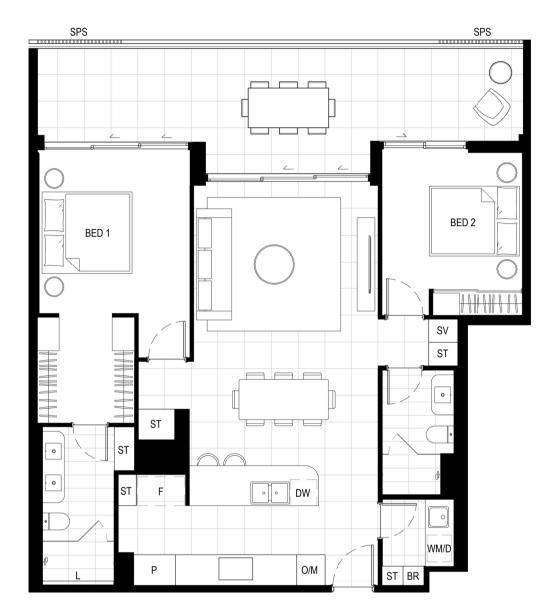

## **APARTMENTS** BR Broom Cupboard O Oven Internal $99m^2$ 502-902 P Pantry D Dryer External 28m<sup>2</sup> SPS Sliding Privacy Screen DW Dishwasher 🕮 2 | 🖕 2 | 🔛 1 | 🚔 2 127m<sup>2</sup> ( ) N Total F Fridge Recess $\textbf{ST} \quad \text{Storage Cupboard}$ Feature Ledge sv Services Cupboard L M Microwave WM Washing Machine Space 0 2 3m